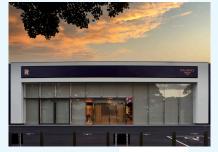

# ROLLS ROYCE, BENTLEY & ASTON MARTIN LEEDS

#### SIZE:

45,208 sq ft

The building is designed to the latest corporate identity for each prestigious brand, giving customers the surroundings to match, with reconfigured external works, a new landscaping scheme and the introduction of customer electric vehicle charging points.