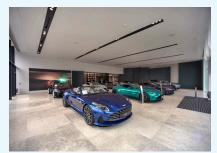

# ROLLS ROYCE, BENTLEY & ASTON MARTIN LEEDS

#### SIZE:

45,208 sq ft

The building is designed to the latest corporate identity for each prestigious brand, giving customers the surroundings to match, with reconfigured external works, a new landscaping scheme and the introduction of customer electric vehicle charging points.