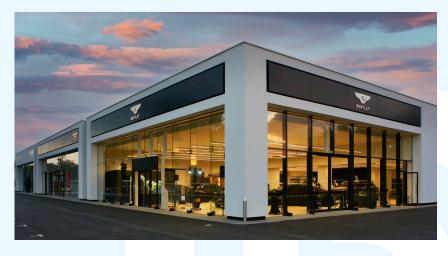

# ROLLS ROYCE, BENTLEY & ASTON MARTIN LEEDS

#### SIZE:

45,208 sq ft

The building is designed to the latest corporate identity for each prestigious brand, giving customers the surroundings to match, with reconfigured external works, a new landscaping scheme and the introduction of customer electric vehicle charging points.