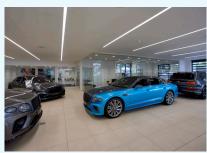

# ROLLS ROYCE, BENTLEY & ASTON MARTIN LEEDS

#### SIZE:

45,208 sq ft

The building is designed to the latest corporate identity for each prestigious brand, giving customers the surroundings to match, with reconfigured external works, a new landscaping scheme and the introduction of customer electric vehicle charging points.