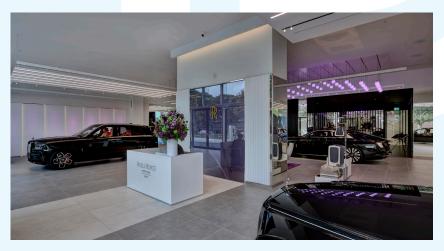

# ROLLS ROYCE, BENTLEY & ASTON MARTIN LEEDS

#### SIZE:

45,208 sq ft

The building is designed to the latest corporate identity for each prestigious brand, giving customers the surroundings to match, with reconfigured external works, a new landscaping scheme and the introduction of customer electric vehicle charging points.