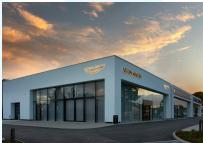

# ROLLS ROYCE, BENTLEY & ASTON MARTIN LEEDS

#### SIZE:

45,208 sq ft

The building is designed to the latest corporate identity for each prestigious brand, giving customers the surroundings to match, with reconfigured external works, a new landscaping scheme and the introduction of customer electric vehicle charging points.