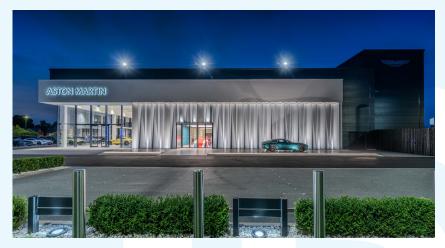

# ASTON MARTIN SOLIHULL

#### SIZE:

18,653 sq ft

The construction of a new twostorey Aston Martin retail motor trade premises, incorporating a seven-car showroom, a sevenbay workshop with a Class 7 MOT bay, parts store, a car lift to the 56-space roof-top vehicle storage area and an external 895sq.ft valet bay, all set within a 0.53 hectare fully landscaped site.