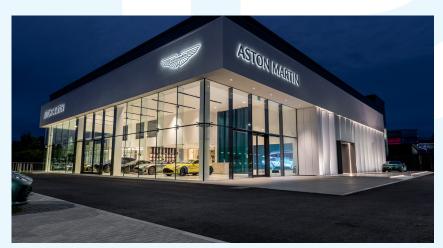

# ASTON MARTIN SOLIHULL

#### SIZE:

18,653 sq ft

The construction of a new twostorey Aston Martin retail motor trade premises, incorporating a seven-car showroom, a sevenbay workshop with a Class 7 MOT bay, parts store, a car lift to the 56-space roof-top vehicle storage area and an external 895sq.ft valet bay, all set within a 0.53 hectare fully landscaped site.

It is the first flagship Aston Martin dealership in the UK to embrace the brand's new corporate identity and ultra-luxury customer experience strategy.

Dean Spragg, head of business at Aston Martin Birmingham, said: "This is an incredibly exciting project, which will provide an enhanced, tailored experience for our Aston Martin customers and become a key gateway into one of the most prestigious collections of luxury car showrooms outside of the capital. This state-of-the-art showroom will have the distinction of being the closest dealership in the world to Aston Martin's headquarters and sports car manufacturing facility at Gaydon."